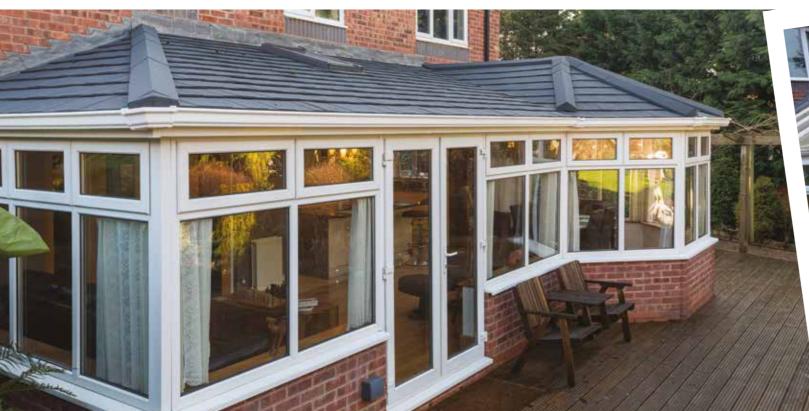

# A SPACE TO ENJOY ALL YEAR ROUND

The Equinox tiled roof is the perfect solution. Combining high-quality precision engineering with attractive styling inside and out, you'll be adding valuable extra usable space to your home without the high cost of building an extension. It all goes to make the Equinox tiled roof the best value way to improve your lifestyle. Enjoy your conservatory all year round with an Equinox tiled conservatory roof. With a tiled roof, you can use your conservatory whatever the weather – because it won't become too hot in summer or too cold in winter. Thanks to the Equinox system, you can turn your extra space into an integral part of your house, while still enjoying the added light a conservatory provides.

# A NEW LEASE OF LIFE

The cost-effective solution for cold or hot conservatories

Equinox tiled roofs offer the inspiration to transform an under-used room into a desirable living space.

Imagine a place to relax with a drink and friends, to spend more time with the kids, or to simply kick back in – just you and the TV remote.