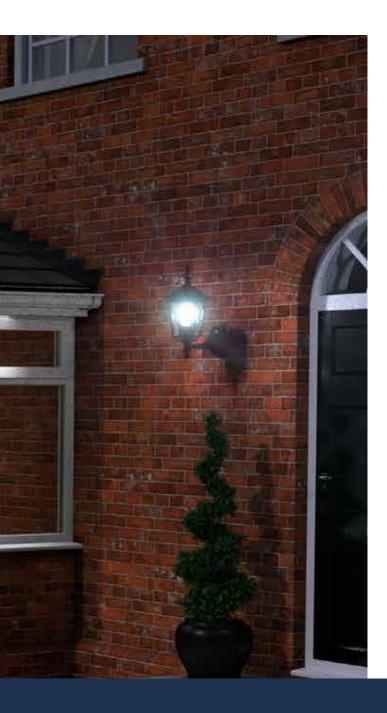

## THE DIFFERENCE IS NIGHT & DAY

Light up your conservatory with our soffit eaves and downlighters

### Light up your world

The soffit eave option allows for a traditional overhang soffit appearance to match your property external downlights to enhance and highlight your conservatory. The lights can be installed as either a cool or warm white and can be specified with a twilight sensor, turning the lights on automatically as natural light fades.