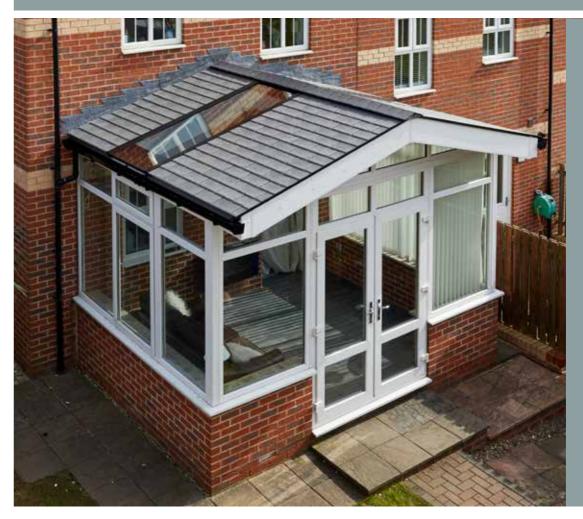

### LEAN-TO

A lean-to option is a simple, fuss-free building that runs along the back of your property. With the addition of an Equinox roof you can maximise the room you have available.

Equinox tiled roof systems are compatible with all types of conservatories – whether it's a small lean-to or a large-scale P-shaped design – we can truly transform any space to suit your needs. Hipped or mono-pitch designs can easily be achieved, and the traditional aesthetics of Equinox ensures you roof will complement your conservatory and its surrounding environment – whatever you choose to use it for.

### P-SHAPED CONSERVATORIES Combine two styles for more space and greater flexibility.