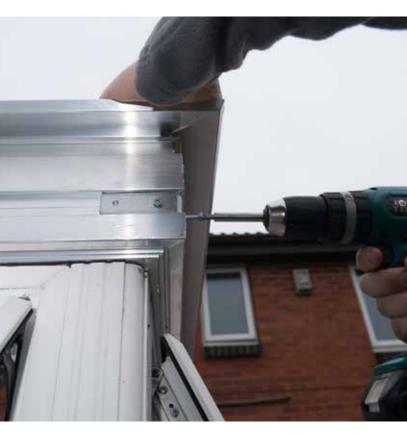

## COMPLETE INSTALLATION IN JUST DAYS

### A hassle-free solution

This advanced premium-quality roof system has been designed for straightforward hassle-free installation onto your existing conservatory, so you can look forward to minimal disruption to your home life. It's the perfect replacement for a tired looking traditional conservatory roof, or to turn a new conservatory into a year-round living space in just 4-5 days.