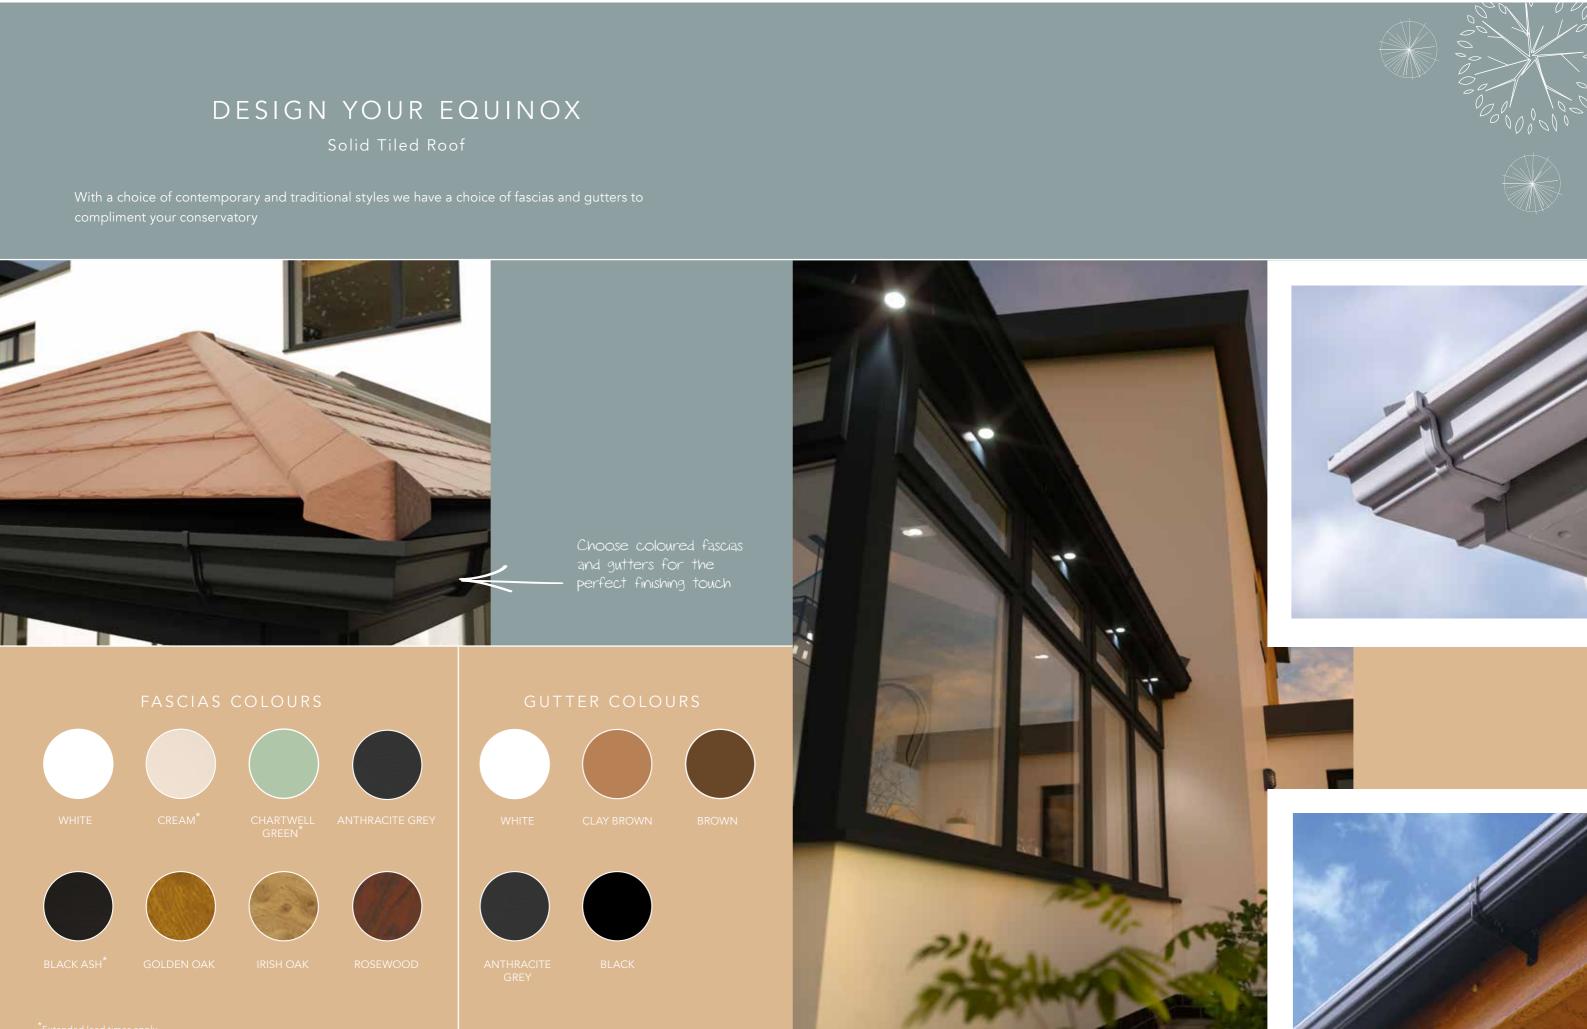

## DESIGN YOUR EQUINOX

Solid Tiled Roof

Our Equinox solid tiled roofs are suitable for any conservatory. Making your space perfect for year-round use. Check out our range of styles, roof tiles and colours below. And if you want to add extra light into your home, why not add Vega glazing panels too.

Choose from four tile types, each with its own colour options—

Why not consider replacing your existing conservatory roof with a solid tiled roof for an all year round living space.

Fully guaranteed to perform against severe weather and made from 75% recycled materials, The standard tile has a beautifully textured and contemporary finish, whilst the slate effect tile is perfect for a more traditional appearance.