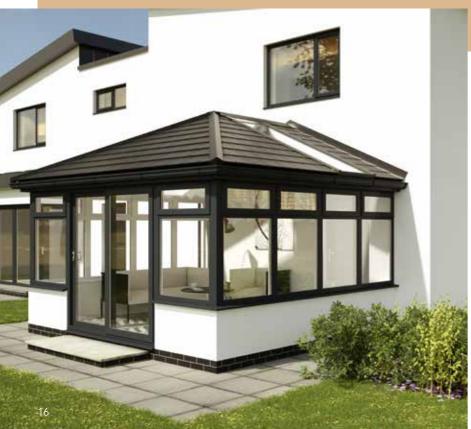

# A SPACE TO ENJOY ALL YEAR ROUND

The Equinox tiled roof is the perfect solution. Combining high-quality precision engineering with attractive styling inside and out, you'll be adding valuable extra usable space to your home without the high cost of building an extension. It all goes to make the Equinox tiled roof the best value way to improve your lifestyle. Enjoy your conservatory all year round with an Equinox tiled conservatory roof. With a tiled roof, you can use your conservatory whatever the weather – because it won't become too hot in summer or too cold in winter. Thanks to the Equinox system, you can turn your extra space into an integral part of your house, while still enjoying the added light a conservatory provides.

# A NEW LEASE OF LIFE

The cost-effective solution for cold or hot conservatories

Equinox tiled roofs offer the inspiration to transform an under-used room into a desirable living space.

Imagine a place to relax with a drink and friends, to spend more time with the kids, or to simply kick back in – just you and the TV remote.