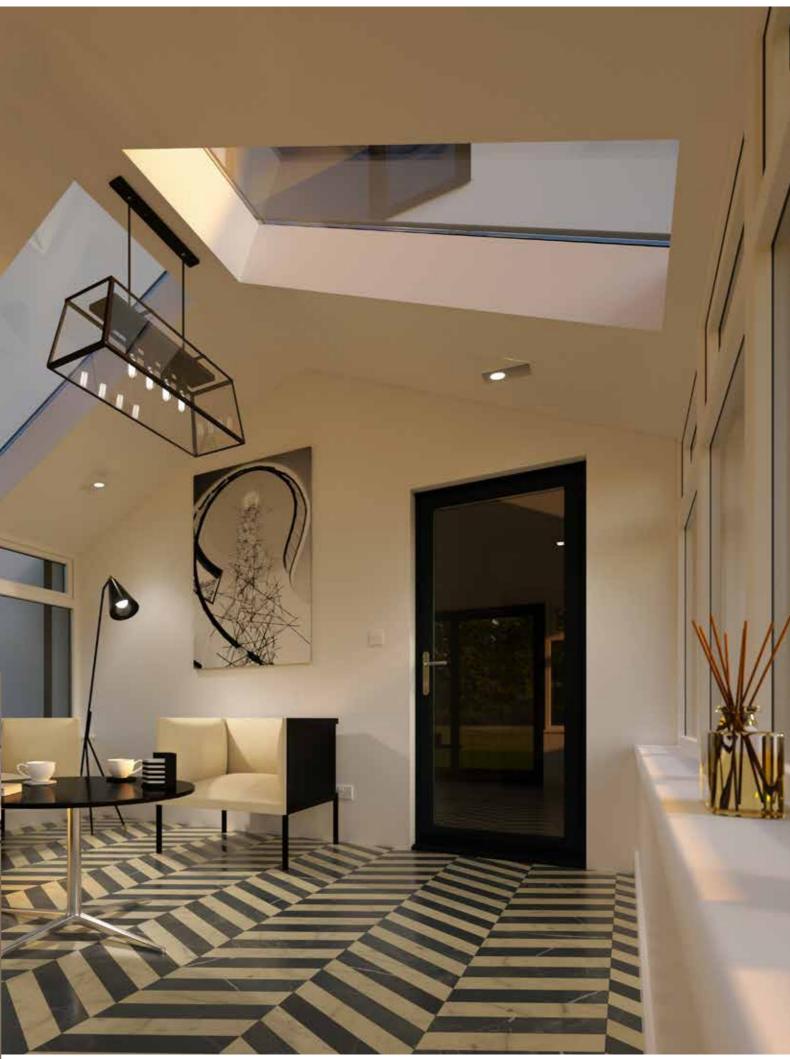

## THE DIFFERENCE IS NIGHT & DAY

Light up your conservatory with our soffit eaves and downlighters

### Light up your world

The soffit eave option allows for a traditional overhang soffit appearance to match your property external downlights to enhance and highlight your conservatory. The lights can be installed as either a cool or warm white and can be specified with a twilight sensor, turning the lights on automatically as natural light fades.

## CLEVER INSIDE

### Clever inside..

The innovative multi-layered roof design can transform your space and your lifestyle.