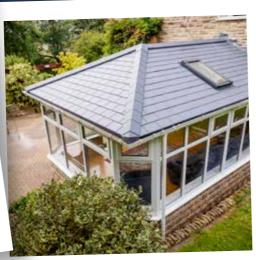

## DESIGN YOUR EQUINOX

Solid Tiled Roof

Our Equinox solid tiled roofs are suitable for any conservatory. Making your space perfect for year-round use. Check out our range of styles, roof tiles and colours below. And if you want to add extra light into your home, why not add Vega glazing panels too.

Choose from four tile types, each with its own colour options—

Why not consider replacing your existing conservatory roof with a solid tiled roof for an all year round living space.

Fully guaranteed to perform against severe weather and made from 75% recycled materials, The standard tile has a beautifully textured and contemporary finish, whilst the slate effect tile is perfect for a more traditional appearance.