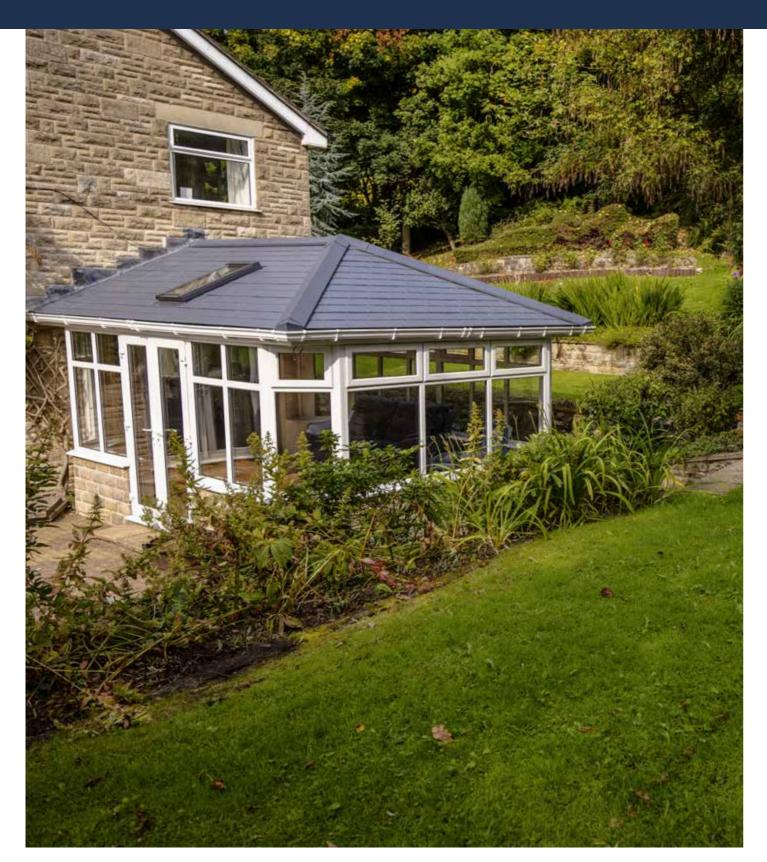

# A SPACE TO ENJOY ALL YEAR ROUND

The Equinox tiled roof is the perfect solution. Combining high-quality precision engineering with attractive styling inside and out, you'll be adding valuable extra usable space to your home without the high cost of building an extension. It all goes to make the Equinox tiled roof the best value way to improve your lifestyle. Enjoy your conservatory all year round with an Equinox tiled conservatory roof. With a tiled roof, you can use your conservatory whatever the weather – because it won't become too hot in summer or too cold in winter. Thanks to the Equinox system, you can turn your extra space into an integral part of your house, while still enjoying the added light a conservatory provides.

### VICTORIAN STYLE

The Victorian design conservatory is one of the most popular in the UK. And with charm and style in abundance, it's easy to see why. Inspired by period architecture, this design echoes the attractive features and with the addition of an Equinox roof will make it continue to stand the tests of time.