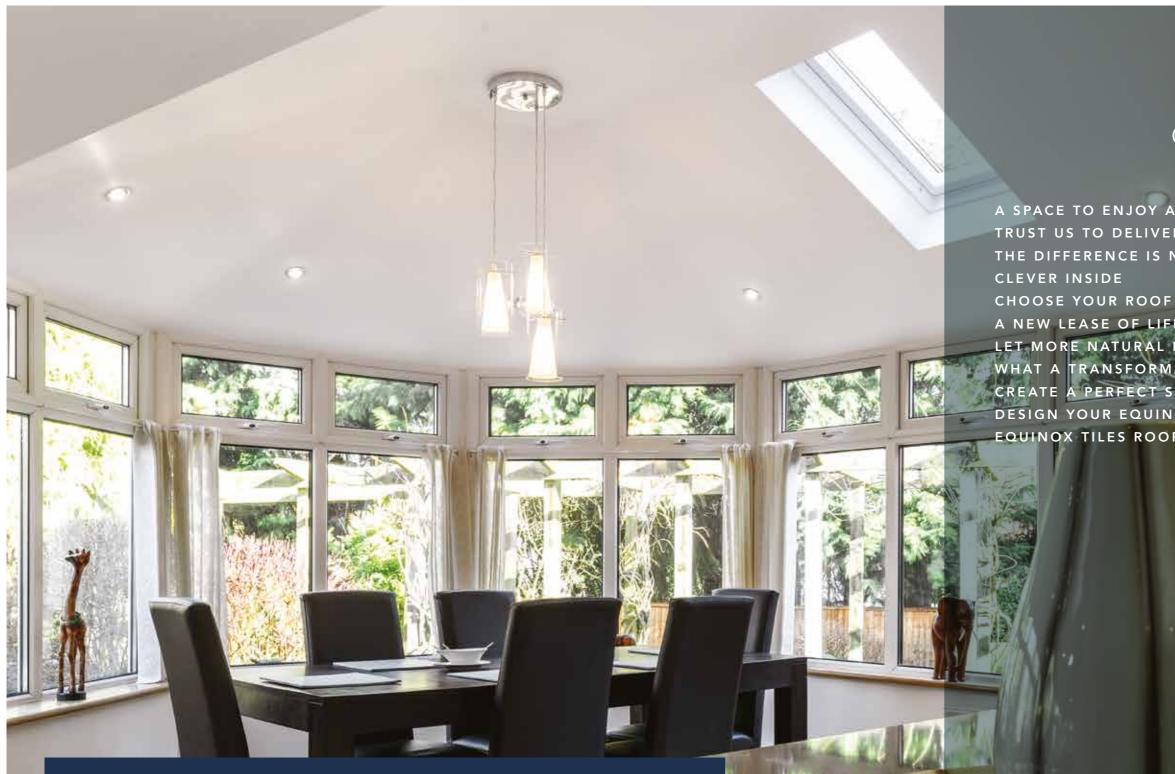

## THE DIFFERENCE IS NIGHT & DAY

Light up your conservatory with our soffit eaves and downlighters

### Light up your world

The soffit eave option allows for a traditional overhang soffit appearance to match your property external downlights to enhance and highlight your conservatory. The lights can be installed as either a cool or warm white and can be specified with a twilight sensor, turning the lights on automatically as natural light fades.