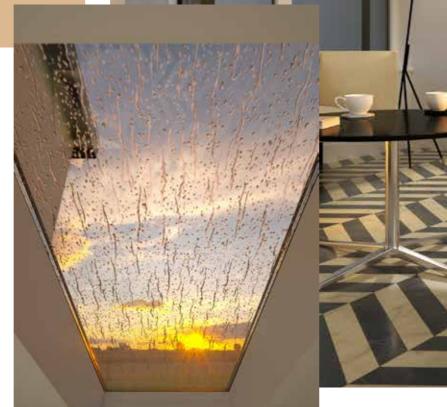

Whatever you want out of your conservatory – Equinox can help create your own personal sanctuary. The internal surfaces of your Equinox roof are finished with insulated plasterboard creating the look and feel of a conventional home extension. If you want to maintain a light, bright and airy environment, then optional roof windows will flood your conservatory with natural light – without the harsh summer glare of traditional conservatories. Our premium quality roof windows are available with a choice of features – just ask your installer for more information.

# LET MORE NATURAL LIGHT IN EQUINOX VEGA

Natural light is a welcome guest in any home. So, if you love the idea of a solid roof on your conservatory but don't want to restrict the light, Equinox Vega is the answer. It takes your solid tiled roof to a whole new level.

Equinox Vega is a solid tiled roof that features large, glazed areas. Allowing up to 850cm widths of natural light for brighter sunlit conservatories, giving the impression of even more space.