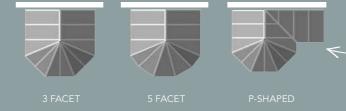

### LEAN-TO

A lean-to option is a simple, fuss-free building that runs along the back of your property. With the addition of an Equinox roof you can maximise the room you have available.

Equinox tiled roof systems are compatible with all types of conservatories – whether it's a small lean-to or a large-scale P-shaped design – we can truly transform any space to suit your needs. Hipped or mono-pitch designs can easily be achieved, and the traditional aesthetics of Equinox ensures you roof will complement your conservatory and its surrounding environment – whatever you choose to use it for.

### P-SHAPED CONSERVATORIES Combine two styles for more space and greater flexibility.