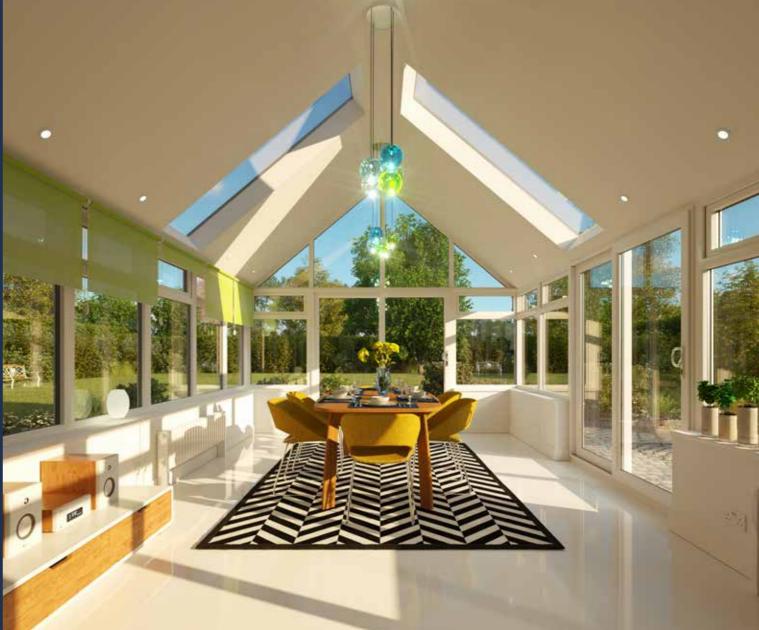

Whatever you want out of your conservatory – Equinox can help create your own personal sanctuary. The internal surfaces of your Equinox roof are finished with insulated plasterboard creating the look and feel of a conventional home extension. If you want to maintain a light, bright and airy environment, then optional roof windows will flood your conservatory with natural light – without the harsh summer glare of traditional conservatories. Our premium quality roof windows are available with a choice of features – just ask your installer for more information.

# LET MORE NATURAL LIGHT IN EQUINOX VEGA

Natural light is a welcome guest in any home. So, if you love the idea of a solid roof on your conservatory but don't want to restrict the light, Equinox Vega is the answer. It takes your solid tiled roof to a whole new level.

Equinox Vega is a solid tiled roof that features large, glazed areas. Allowing up to 850cm widths of natural light for brighter sunlit conservatories, giving the impression of even more space.