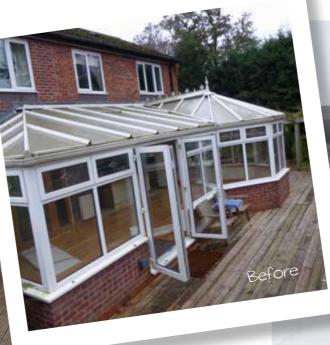

## WHAT A TRANSFORMATION

### A hassle-free solution

This advanced premium-quality roof system has been designed for straightforward hassle-free installation onto your existing conservatory, so you can look forward to minimal disruption to your home life. It's the perfect replacement for a tired looking traditional conservatory roof, or to turn a new conservatory into a year-round living space in just 4-5 days.