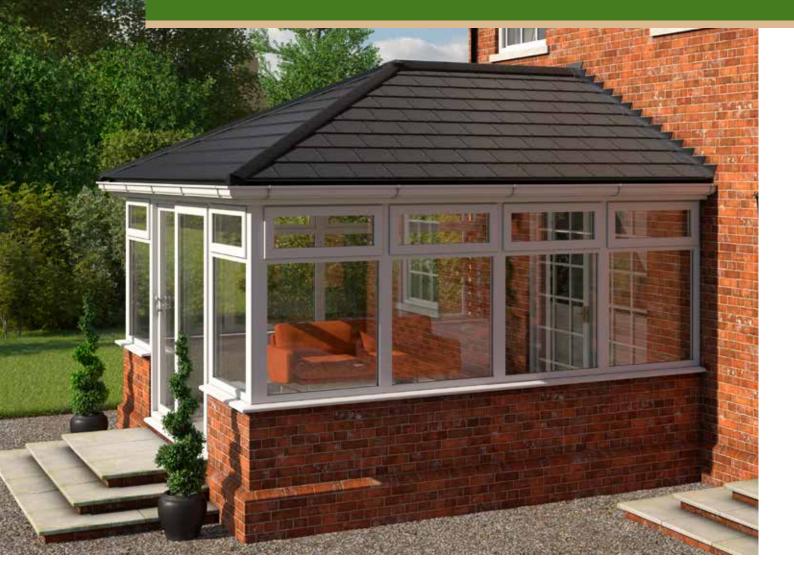

# EQUINOX TILED ROOF SYSTEM

# A SPACE TO ENJOY ALL YEAR ROUND

The Equinox tiled roof is the perfect solution. Combining high-quality precision engineering with attractive styling inside and out, you'll be adding valuable extra usable space to your home without the high cost of building an extension. It all goes to make the Equinox tiled roof the best value way to improve your lifestyle. Enjoy your conservatory all year round with an Equinox tiled conservatory roof. With a tiled roof, you can use your conservatory whatever the weather – because it won't become too hot in summer or too cold in winter. Thanks to the Equinox system, you can turn your extra space into an integral part of your house, while still enjoying the added light a conservatory provides.