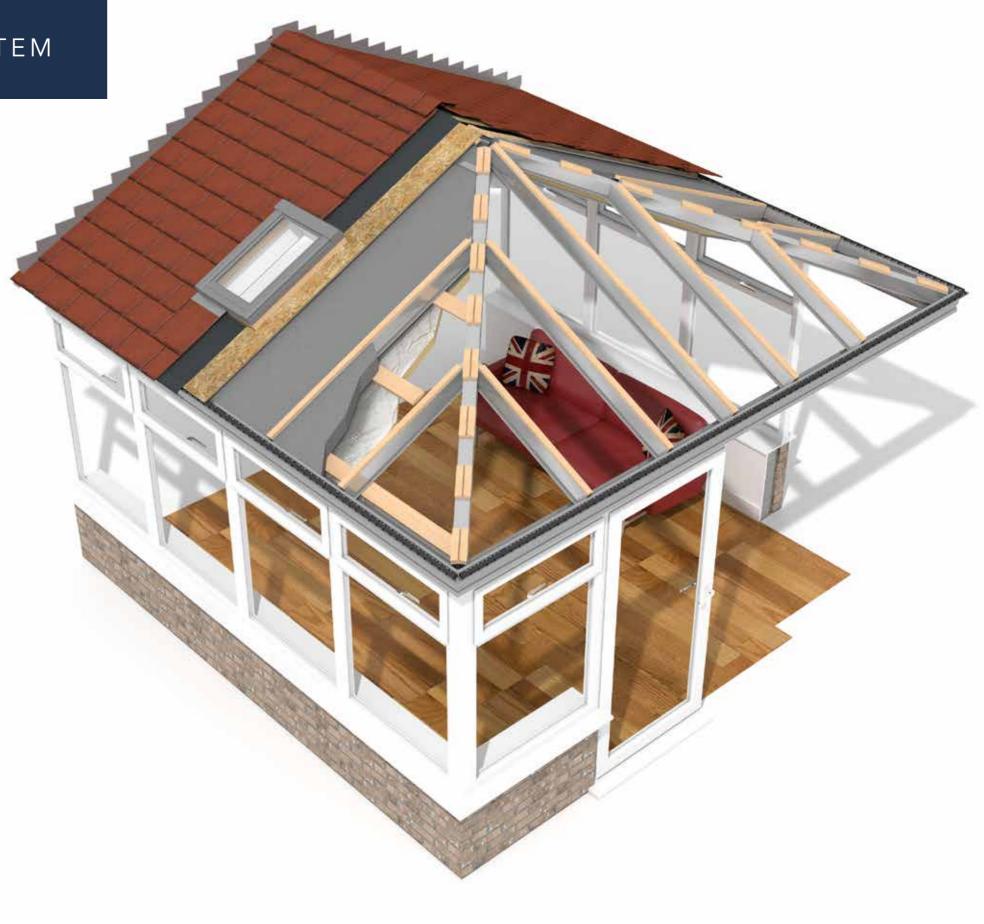

## A FULL VENTILATED ROOF SYSTEM

### Clever inside..

The innovative multi-layered roof design can transform your space and your lifestyle.

### Improved ventilation

Aluminium rafters in the lightweight roof have been separated from the 18mm OSB timber deck to increase the air gap. This provides a clean flow of air through the roof system. The enhanced ventilation of our system allows the roof to breathe adequately reducing the risk of any condensation.

### Pocket the energy bill savings

New high performance styrene helps boost overall roof energy efficiency and thermal insulation to keep the room below comfortable enough to use at any time of year.

The fully insulated roof design achieves U-values as low as 0.12 – roughly 10 times more efficient than an A-rated window. This exceptional thermal performance minimises heat loss – which translates into reduced energy bills.

### Structural strength

The robust lightweight aluminium framework and the unique design of the interlocking panels offer superior structural strength.