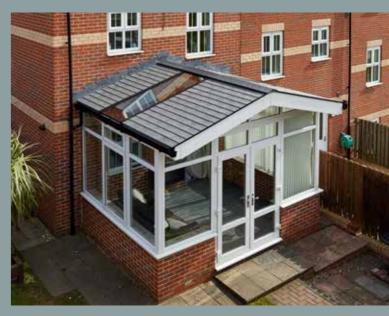

### LEAN-TO

A lean-to option is a simple, fuss-free building that runs along the back of your property. With the addition of an Equinox roof you can maximise the room you have available.

Equinox tiled roof systems are compatible with all types of conservatories – whether it's a small lean-to or a large-scale P-shaped design – we can truly transform any space to suit your needs. Hipped or mono-pitch designs can easily be achieved, and the traditional aesthetics of Equinox ensures you roof will complement your conservatory and its surrounding environment – whatever you choose to use it for.

### EDWARDIAN STYLE

SINGLE

HIPPED P-S

Taking its influence from period architecture, he Edwardian offers a simple, understated style designed to blend seamlessly with the rest of your home. One of its most attractive features is a double-hipped' or sloping pitched roof with a delightful 'vaulted' effect. The Equinox Vega is the perfect solution as it features large, glazed areas.