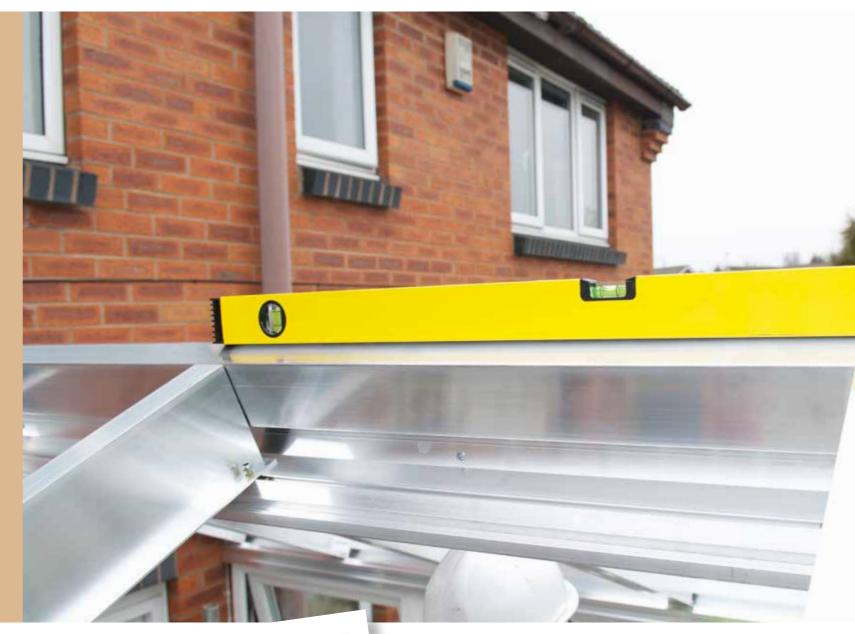

## COMPLETE INSTALLATION IN JUST DAYS

### A hassle-free solution

This advanced premium-quality roof system has been designed for straightforward hassle-free installation onto your existing conservatory, so you can look forward to minimal disruption to your home life. It's the perfect replacement for a tired looking traditional conservatory roof, or to turn a new conservatory into a year-round living space in just 4-5 days.