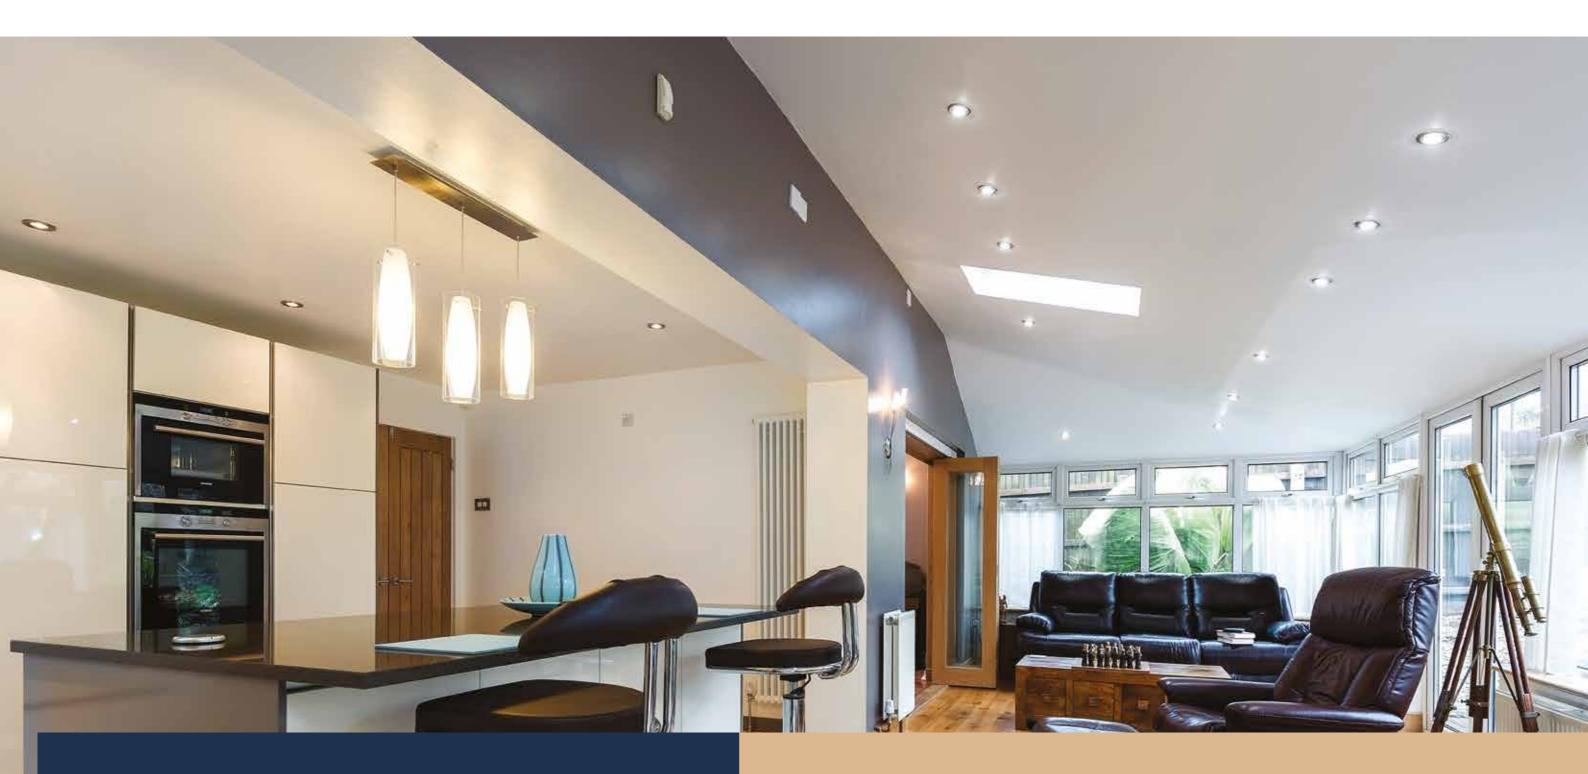

Whatever you want out of your conservatory – Equinox can help create your own personal sanctuary. The internal surfaces of your Equinox roof are finished with insulated plasterboard creating the look and feel of a conventional home extension. If you want to maintain a light, bright and airy environment, then optional roof windows will flood your conservatory with natural light – without the harsh summer glare of traditional conservatories. Our premium quality roof windows are available with a choice of features – just ask your installer for more information.

# LET MORE NATURAL LIGHT IN EQUINOX VEGA

Natural light is a welcome guest in any home. So, if you love the idea of a solid roof on your conservatory but don't want to restrict the light, Equinox Vega is the answer. It takes your solid tiled roof to a whole new level.

Equinox Vega is a solid tiled roof that features large, glazed areas. Allowing up to 850cm widths of natural light for brighter sunlit conservatories, giving the impression of even more space.