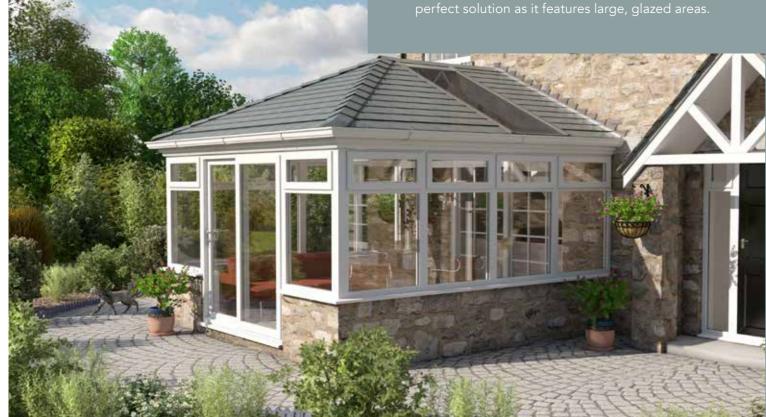

# LET MORE NATURAL LIGHT IN EQUINOX VEGA

Natural light is a welcome guest in any home. So, if you love the idea of a solid roof on your conservatory but don't want to restrict the light, Equinox Vega is the answer. It takes your solid tiled roof to a whole new level.

Equinox Vega is a solid tiled roof that features large, glazed areas. Allowing up to 850cm widths of natural light for brighter sunlit conservatories, giving the impression of even more space.

### EDWARDIAN STYLE

SINGLE

HIPPED P-S

Taking its influence from period architecture, he Edwardian offers a simple, understated style designed to blend seamlessly with the rest of your home. One of its most attractive features is a double-hipped' or sloping pitched roof with a delightful 'vaulted' effect. The Equinox Vega is the perfect solution as it features large, glazed areas.