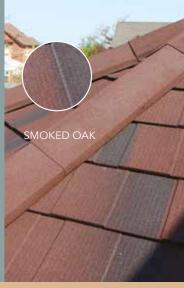

Choose from four tile types, each with its own colour options—

Why not consider replacing your existing conservatory roof with a solid tiled roof for an all year round living space.

Fully guaranteed to perform against severe weather and made from 75% recycled materials, The standard tile has a beautifully textured and contemporary finish, whilst the slate effect tile is perfect for a more traditional appearance.

ailable in a standard or slate finish.

BRICK RED

PEWTER GRE

STONE BLAC

CHESTNUT

RE

Get an authentic slate look – made from a recyclable blend of limestone and polypropylene composite.

**Get an authentic slate look in half the time** Slateskin tiles are 50% faster to install than steel or composite til That means less disruption for you during installation. Envirotile is made with 75% recycled materials - our most sustainable, eco-friendlier option